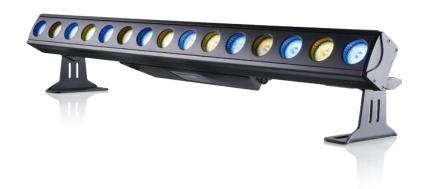

# LEDBAR015

The Fusion Bar Q XV is a feature packed LED Bar which has quickly become the workhorse of the industry. With an IP65 rating, True1 in and through as well as W-DMX this bar can be easily deployed in all environments with little hassle. A tour grade construction and fan-less operation means little maintenance is required and makes this unit extremely reliable. Different personalities allow for easy operation as well as more advanced individual pixel control allowing for endless opportunities for great eye-candy effects.

# **Optical System**

| Lamp Source | 15 x 10W RGBW |
|-------------|---------------|
| Beam Angle  | 16°           |

### **Appearance**

| Size   | 992 x 205 x 160mm  |
|--------|--------------------|
| Weight | 8.6kg              |
| Casing | Die-cast aluminium |
| Colour | Black              |