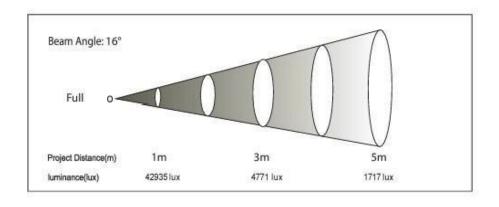

# **Optical System**

| Lamp Source | 15 x 10W RGBW |
|-------------|---------------|
| Beam Angle  | 16°           |

#### **Photometrics**